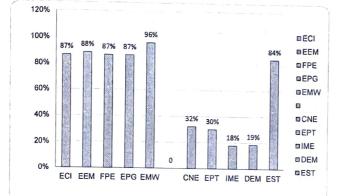

## SMES's MAHAVIR POLYTECHNIC, NASHIK Result Analysis 2023-24 Examination

|            | Year: SYEE                                           |                           | Course: EE       |                |                          | Institute Co | ode: 0530       |      |                     |
|------------|------------------------------------------------------|---------------------------|------------------|----------------|--------------------------|--------------|-----------------|------|---------------------|
| Sr.<br>No. | Name of subject                                      | Name of teaching staff    | Theory           |                | No. of Student's who got |              |                 |      | % of Result         |
|            |                                                      |                           | Student Appeared | Student Passed | Distiction               | First class  | second<br>Class | Fail | for Current<br>Year |
|            |                                                      | ,                         | Third            | l Semester     |                          |              |                 |      |                     |
| 1          | Electrical Circuits                                  | Ms.Arati S.Purkar         | 52               | 45             | 1                        | 13           | 31              | 7    | 87%                 |
| 2          | Electrical and Electronics<br>Measurment             | Ms.Pallavi D.Kakavipure   | 51               | 45             | 1                        | 10           | 34              | 6    | 87%                 |
| 3          | Fundamentals of Power<br>Electronics                 | Ms.Jaymala D.Pradhan      | 52               | 45             | 0                        | 2            | 43              | 7    | 87%                 |
| 4          | Electrical Power<br>Generation                       | Mr.Shivam A.Mandlik       | 52               | 45             | 1                        | 12           | 32              | 7    | 87%                 |
| 5          | Electrical Material and<br>Wiring Practice           | Ms.Sonali B.Patil         | 52               | 50             | 6                        | 32           | 12              | 2    | 96%                 |
|            |                                                      | 1                         | Fourt            | h Semester     |                          |              |                 |      |                     |
| 1          | ELECTRIC MOTORS<br>AND TRANSFORMERS                  | Ms.Jaymala D.Pradhan      | 56               | 18             | 0                        | 0            | 18              | 38   | 32%                 |
| 2          | ELECTRICAL POWER<br>TRANSMISSION AND<br>DISTRIBUTION | Mr.Shivam A.Mandlik       | 50               | 15             | 0                        | 0            | 15              | 35   | 30%                 |
| -          | INDUSTRIAL<br>MEASUREMENT                            | Ms.Pragati R.Patil        | 56               | 10             | 0                        | 1            | 9               | 46   | 18%                 |
| 4          | APPLICATION                                          | Ms.Pallavi D.Kakavipure   | 43               | 8              | 0                        | 0            | 8               | 35   | 19%                 |
| <b>N</b>   |                                                      | Ms.Dhanashri<br>S.Dawange | 50               | 42             | 0                        | 0            | 42              | 8    | 84%                 |